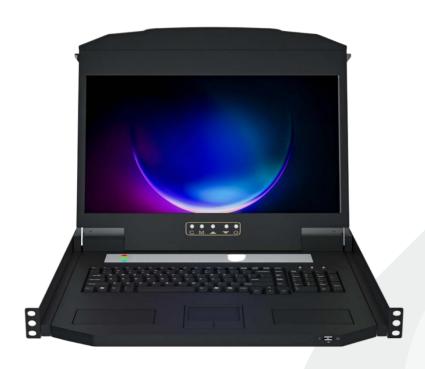

#### **Product Specification Documents**

Ver 1.0

▲ Physical Reference

深圳市瑞众科技有限公司 SHENZHEN RUIZHONG TECHNOLOGY CO., LTD.

### **Product Description**

The Shengong SG EMO-18504 4-channel 1080P cabinet debugging monitor integrates an LED display, ultra-thin keyboard, and mouse touchpad into a 1U height unit with a drawer-style installation. This design significantly addresses the space constraints compared to standard keyboards, monitors, and mice, saving up to 85% of space. It features a high-quality Grade A 18.5" LED display (no bright spots) and includes a built-in switch for direct management of up to 4 servers, with the capability to manage up to 128 servers in total.