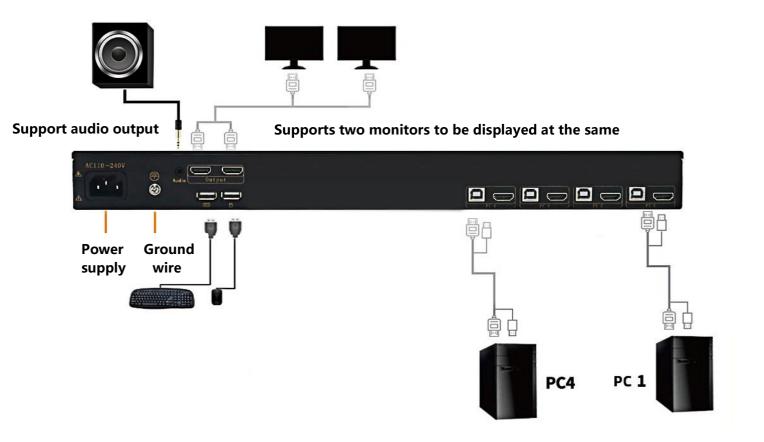

## **Product Connection Diagram**

## **Technical Specifications**

| Model:                       | SG EMO-18504                                                                                       |
|------------------------------|----------------------------------------------------------------------------------------------------|
| Accessories:                 | Includes 2 mounting ears, 4 KVM cables (1.8 meters), optional 3-meter and 5-meter cables available |
| Computer Connection:         | 4 computers                                                                                        |
| Maximum Computer Connection: | 128 computers                                                                                      |
| Connection Ports:            | HDMI interface (4*USB for keyboard and mouse)                                                      |
| Switching Scan Time:         | 1-255 seconds (adjustable via OSD)                                                                 |
| Applicable Cabinet:          | 800-1040MM                                                                                         |
|                              | www.cz inc.com                                                                                     |

www.sz-ipc.com

| Switching Method:      | Hotkey switching, button switching                                                     |
|------------------------|----------------------------------------------------------------------------------------|
| LED Display:           | Size: 18.5" LED Resolution: 1920*1080@60Hz Brightness: 300 nits Contrast Ratio: 1000:1 |
| LED Display Control:   | Multi-language OSD adjustment for optimal performance                                  |
| Keyboard /Mouse:       | 104-key mechanical silent keyboard<br>Touchpad                                         |
| Voltage Input:         | A110V-240V 50Hz-60Hz Power Consumption: 35W                                            |
| Material:              | High-strength anti-corrosion steel plate                                               |
| Exterior Color:        | Insulated black paint                                                                  |
| Dimensions (L*W*H):    | 450mm (depth) * 481mm (width) * 43.8mm (height)                                        |
| Gross Weight:          | 17.5KG                                                                                 |
| Storage Temperature:   | -30°C~70°C                                                                             |
| Operating Temperature: | -10°C~60°C                                                                             |
| Humidity:              | 0%-80%/RH                                                                              |