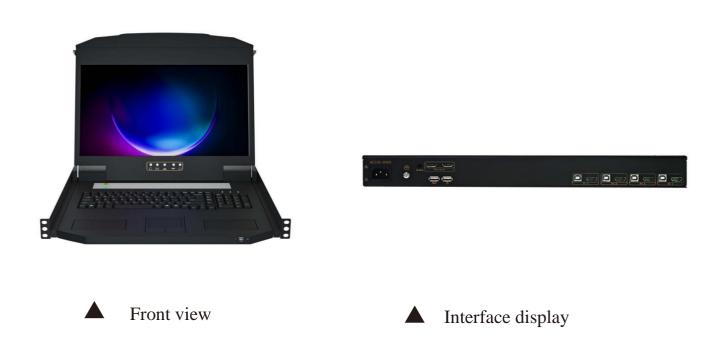

## **Product Appearance**

### **Product Description**

The Shengong SG EMO-18504 4-channel 1080P cabinet debugging monitor integrates an LED display, ultra-thin keyboard, and mouse touchpad into a 1U height unit with a drawer-style installation. This design significantly addresses the space constraints compared to standard keyboards, monitors, and mice, saving up to 85% of space. It features a high-quality Grade A 18.5" LED display (no bright spots) and includes a built-in switch for direct management of up to 4 servers, with the capability to manage up to 128 servers in total.

#### Main feature

- ★ Supports 4-channel HDMI signal input, with a single control unit managing 4 servers.

  Multiple devices can be cascaded, managing up to 128 computers in total.
- ★ Integrated 18.5" LED screen, keyboard, and mouse in a single dual-rail body, occupying only 1U of rack space. The 18.5-inch LED display offers high brightness, high clarity, and a resolution of up to 1920x1080@60Hz.
- ★ Efficiently saves room space. When the keyboard/touchpad is not in use, it can be pushed back into the rack, leaving only the slim LED display visible for easy monitoring of server status. The rails feature a self-locking mechanism.
- ★ Supports hot-swapping, allowing servers to be added or removed without powering down.
- ★ Provides an auto-scan mode for continuous monitoring of user-selected hosts.
- ★ Drawer-style design with a front USB 2.0 port for USB hub functionality.